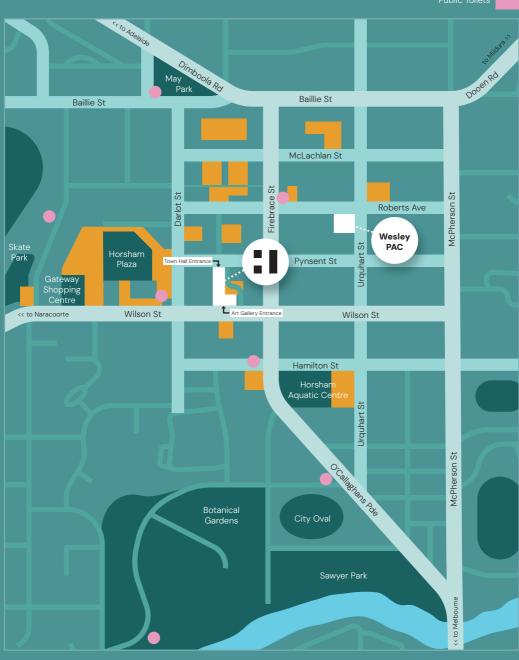

apply to particular bays.

#### ACCESSIBLE (DISABILITY) PARKING

There are accessible parking bays on Wilson Street in front of the Horsham Town Hall. Alternatively, there is an accessible park located on Pynsent Street in front of the Horsham Newsagency.

#### LONG BAY PARKING

Long bay parking for vehicles with trailers and caravans is available in front of the Visitor Information Centre on Pynsent Street; two spaces in Ward Street next to the Horsham Newsagency; and 1 in Wilson Street opposite the Horsham Town Hall.

#### PASSENGER DROP OFF AND PICK UP

A passenger drop off and pick up zone is located in front of the Horsham Town Hall on Wilson Street. If you require additional assistance to access the venue, please contact the Box Office on 03 5382 9555.

# Map of Horsham town centre



Parking Options