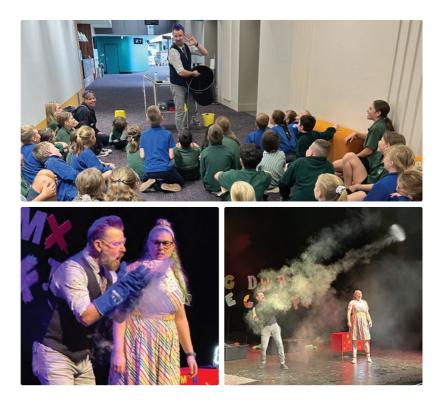

### Come Schimmel With Us!

Join the Wesley Committee to appreciate the Schimmel Grand Piano in the Art Gallery Foyer. Guest artists include Horsham musicians, past and present students, 2024 Eisteddford winners and Sean Hallam, Teazan Rudolph and Gavin Frv.

Sean grow up in Hersham and worked as a musicion before moving to