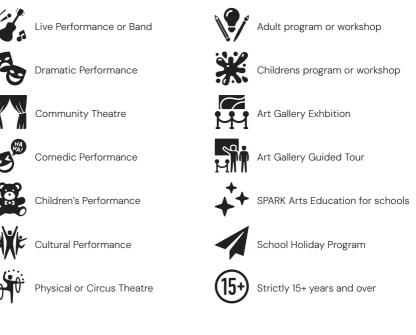

Icons are included with each event to indicate its category. A key below will guide you in exploring the different genres we are excited to share with you.

Each month is highlighted with its own distinct color, making it simple to navigate through the booklet. For added convenience, we recommend folding the colored corner of the page for events you're interested in. This will make it quick and easy to find those dates later.