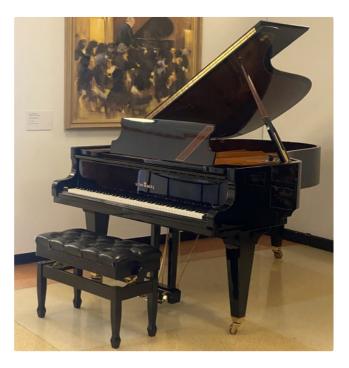

### Come Schimmel With Us!

Join the Wesley Committee to appreciate the Schimmel Grand Piano in the Art Gallery Foyer. Guest artists include Horsham musicians, past and present students, 2024 Eisteddford winners and Sean Hallam, Teazan Rudolph and Gavin Frv.