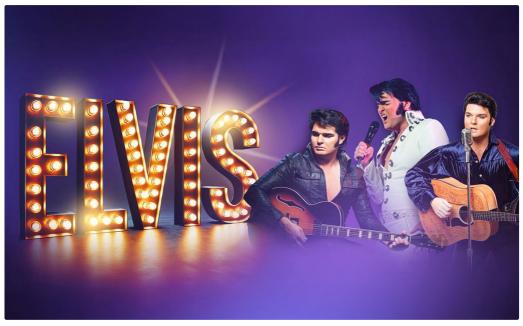

|
|          | COST: \$20 - \$50                                                                                                                                                                                                                   |
|          | Horsham Golf Club's Annual Tournament is the club's major tournament, spanning over five days, and with multiple prizes on offer, the HGC Annual Tournament caters to every golfer.                                                 |
|          |                                                                                                                                                                                                                                     |

1

### Ben Thompson The Ultimate Elvis

# 



Experience the magic of Elvis Presley like never before with *Elvis: The Ultimate Experience,* featuring the 2018 Ultimate Elvis Tribute Artist Champion, *Ben Thompson.* 

Ben, recognised by Elvis Presley Enterprises and praised by those who knew Elvis best, is one of the few tribute artists capable of authentically portraying every era of Elvis's extraordinary career. From the raw energy of the 1950s to the cinematic hits, through the electrifying NBC '68 Comeback Special, and culminating in a stunning recreation of his 1970s concert years—Ben flawlessly embodies each phase, offering an unparalleled tribute experience.

Accompanied on stage by his incredible six-piece band from the UK, Ben delivers a live performance that's as close as it gets to the real thing. Touring the world and pe