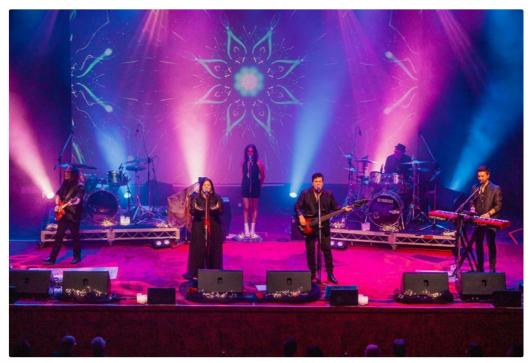

### Come Schimmel With Us!

Join the Wesley Committee to appreciate the Schimmel Grand Piano in the Art Gallery Foyer. Guest artists include Horsham musicians, past and present students, 2024 Eisteddford winners and Sean Hallam, Teazan Rudolph and Gavin Frv.