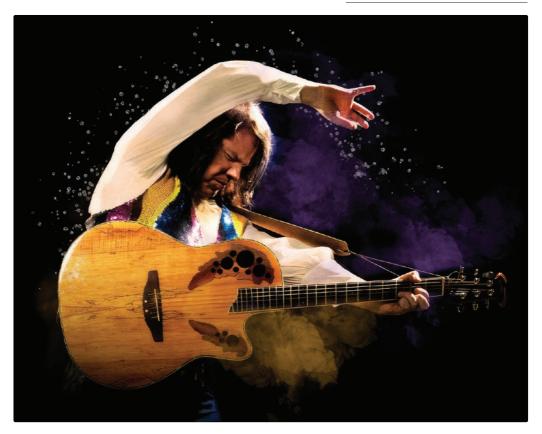

### Come Schimmel With Us!

Join the Wesley Committee to appreciate the Schimmel Grand Piano in the Art Gallery Foyer. Guest artists include Horsham musicians, past and present students, 2024 Eisteddford winners and Sean Hallam, Teazan Rudolph and Gavin Frv.

Sean grow up in Hersham and worked as a musicion before moving to